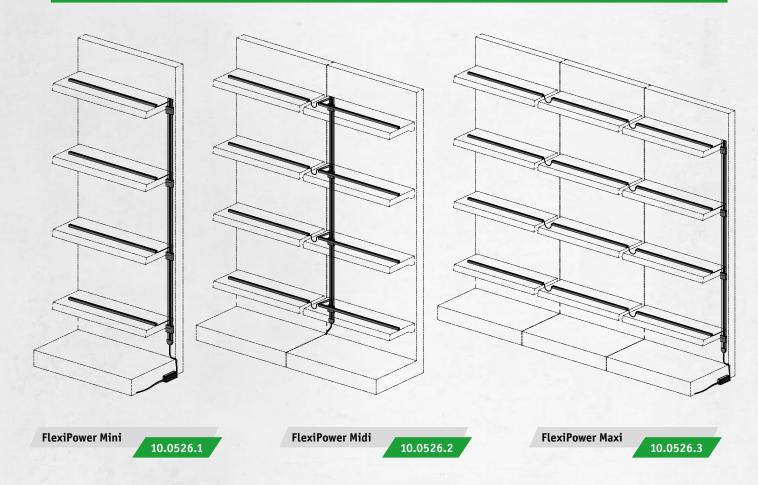

## **Example installation**

## **Advantages**

- ✓ Easy to attach with magnets
- ✓ Residue free removal
- ✓ Customisable for different shelf types
- ✓ Casing and strip available in other colours
- ✓ Uses energy saving LEDs
- √ Modular, extendable system
- ✓ Use several LED strips in a row
- ✓ Polarity protection