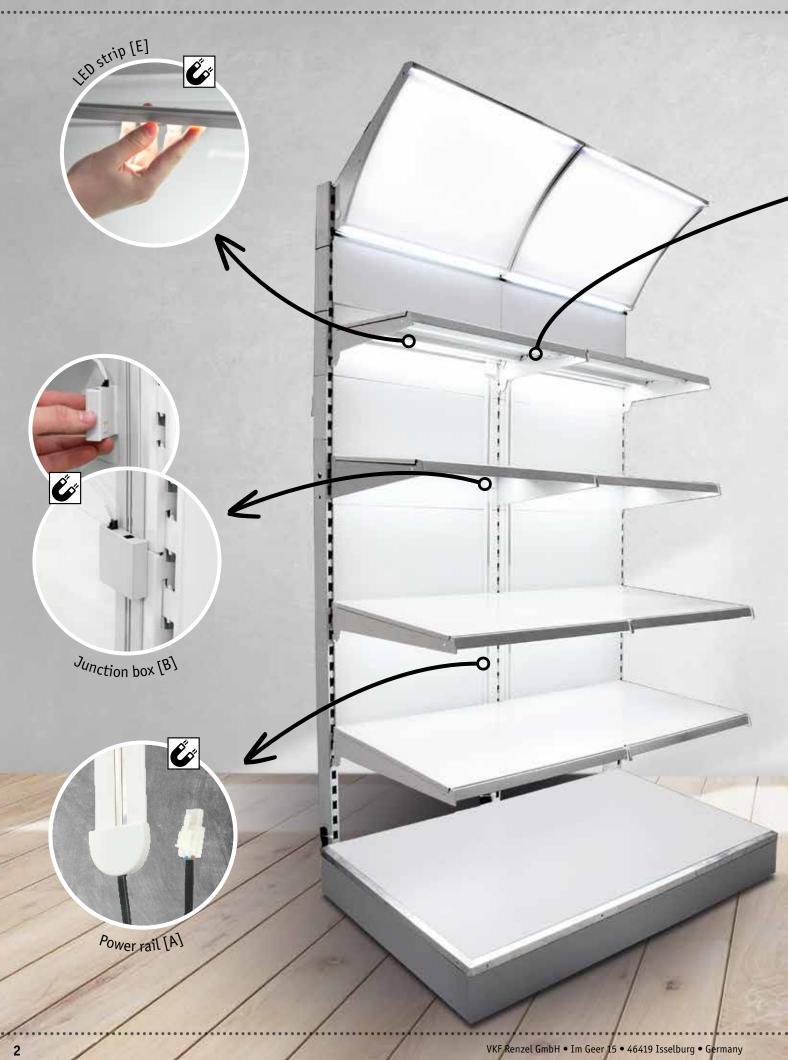

#### Our clever FlexiPower magnetic system:

 Place the magnetic power rail [A] at the required place on the shelf

#### For every type of shelf:

• The magnetic junction box [B] can be adjusted in height without interruption to the power supply

#### Space and time saving:

Dual use: the junction box [B] operates over 2 connections

#### Always tidy:

• The connecting cable [C] can be positioned unnoticed against the shelf thanks to the magnetic cable holder [D]

#### Super bright and energy saving:

• Our LED strips [E] are efficient and durable as well as being available in different lengths and light colours

Connecting cable (C)

Power supply [F]

[A] 10.0512.15 [D] 10.0512.14

## **Example installation**