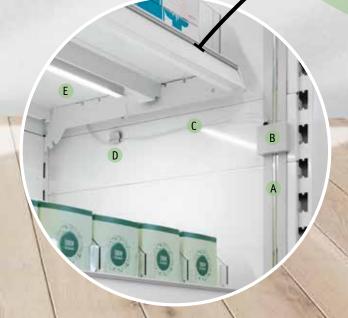

#### Our clever FlexiPower magnetic system:

 Place the magnetic power rail [A] at the required place on the shelf

#### For every type of shelf:

• The magnetic junction box [B] can be adjusted in height without interruption to the power supply

#### Space and time saving:

Dual use: the junction box [B] operates over 2 connections

#### Always tidy:

• The connecting cable [C] can be positioned unnoticed against the shelf thanks to the magnetic cable holder [D]

#### Super bright and energy saving:

• Our LED strips [E] are efficient and durable as well as being available in different lengths and light colours

Connecting cable (C)

Power supply [F]

[A] 10.0512.15 [D] 10.0512.14

[B] 10.0512.16

[E] 10.0231.363

[C] 10.0512.26

[F] 10.0086.126

Other formats can be found at www.vkf-renzel.com!