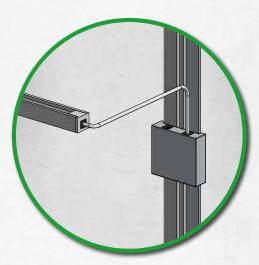

#### Our clever FlexiPower magnetic system:

 Place the magnetic power rail [A] at the required place on the shelf

#### For every type of shelf:

• The magnetic junction box [B] can be adjusted in height without interruption to the power supply

#### Always tidy:

• The connecting cable [C] can be positioned unnoticed against the shelf thanks to the magnetic cable holder [D]