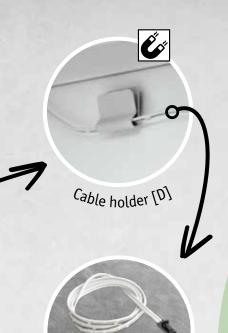

#### Always tidy:

• The connecting cable [C] can be positioned unnoticed against the shelf thanks to the magnetic cable holder [D]