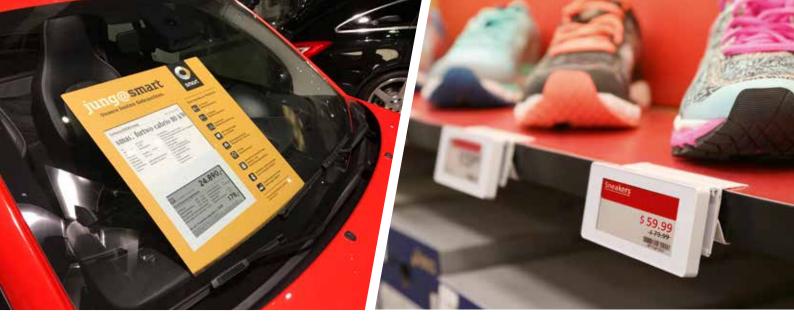

#### LABELS FOR ELECTRONIC PRICING

- ✓ realtime price and product adjustments
- √ centralised price regulation and monitoring
- ✓ interactive price labelling through NFC and QR codes
- networking between checkout, online shop and electronic price labels directly on the shelf
- ✓ stock monitoring and inventory mode
- ✓ wide range of fixing solutions