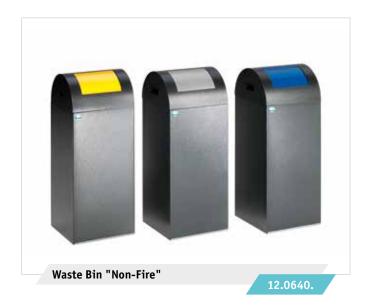

# ORGANISATION & SAFETY AT WORK

- ✓ organisation for offices and workstations
- √ escape route identification
- ✓ environmentally friendly waste disposal
- √ directional signage
- √ instructional and prohibition signage
- ✓ employee identification with name badges