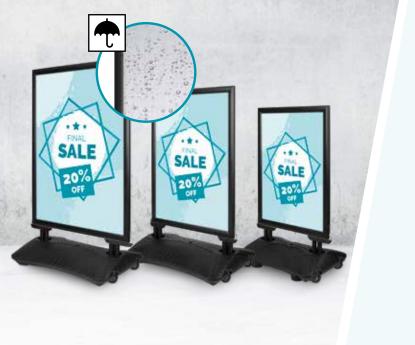

# THE NEW GENERATION OF PAVEMENT SIGNS!

- ✓ thick, UV-stabilised cover sheets
- ✓ posters and covers don't slip
- waterproof thanks to new sealing technology
- with spring technology for stability even in "stormy weather"

Waterproof Pavement Sign WindSign "Seal"

50.0298.