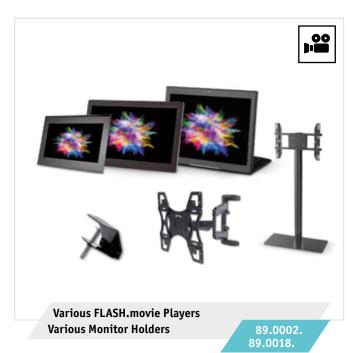

or your promotion.

werbeartikel@vkf-renzel.de

# PROMOTIONAL CLOTHING & CORPORATE FASHION

- from individual products to a complete collection
- consistent appearance for a visible sense of belonging and creating identity
- we offer fashionable, expressive clothing concepts to suit your company image.
- can be customised with:
  - flexprinting
  - screen printing
  - screen and digital transfer
  - embroidery





























## **CINEMA FOR YOUR DISPLAY WINDOW**

- ✓ double-sided screen in portrait format, ideal for display window configuration
- two different brightnesses, optimised for daylight conditions
- Android operating system and corresponding software
- √ for hanging from the ceiling
- √ elegant, white casing

FLASH.movie "PRO Double Air"

89.0002.147

























Our complete range can be found at: www.vkf.de/ia





# YOUR ADVERT IN A NEW LIGHT

- modular, double-sided aluminium frame with efficient LED lighting
- easy to change the fabric banners with silicone keder edging
- ✓ assembled in just 5 stages without tools
- √ easy to transport in a portable box

LED Light Wall "Easy Up Mobile"

10.0511.1



### WEB VIDEO

See how easy it is to use at:

www.vkf.de/easyupmobile-en





**13** 



















### **SUSTAINABILITY**

Discussions around sustainability have caused uncertainty, but also a change in mindset. As we also work with plastics, we have considered how we can react. We have already been researching alternative materials for some time.

Even as long ago as 2011, we were the first manufacturer to introduce a shelf edge pr