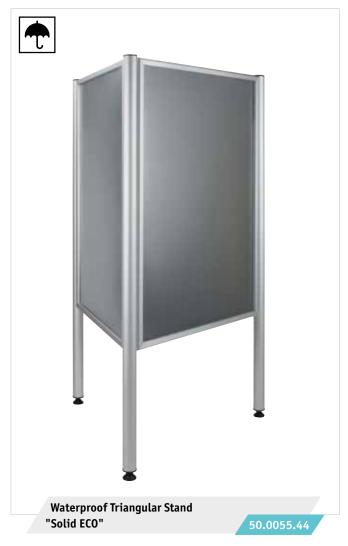

# THE NEW GENERATION OF PAVEMENT SIGNS!

- ✓ thick, UV-stabilised cover sheets
- ✓ posters and covers don't slip
- waterproof thanks to new sealing technology
- with spring technology for stability even in "stormy weather"

Waterproof Pavement Sign WindSign "Seal"

50.0298.

#### WEB VIDEO

See how easy it is to assemble at:

www.vkf.de/seal-en