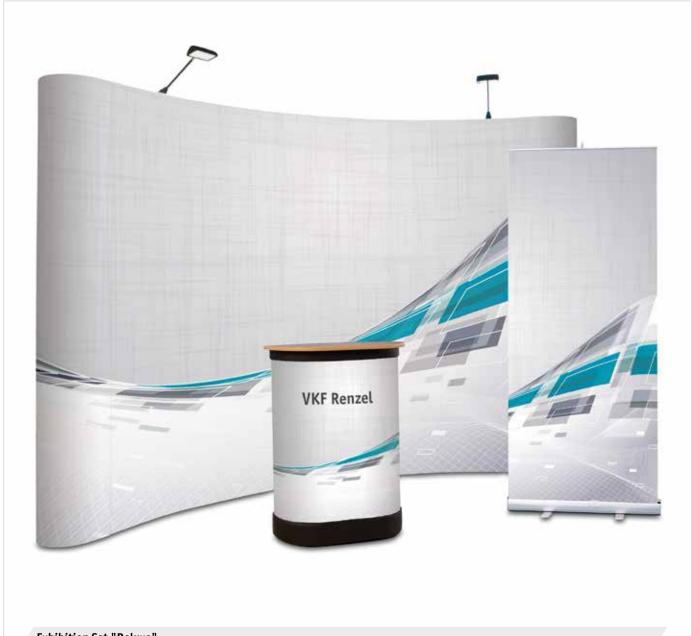

# WEB VIDEO

See how easy it is to use at:

www.vkf.de/easycubes-en

10

Exhibition Set "Deluxe"

80.0902.2

This exhibition set unites different possibilities for your products, services, etc. by communicating via various elements.

All components are printable and contribute to a unified appearance. Print will be as per the data you supply. The exhibition set is designed for an area of approx. 8  $m^2$ .

### **Delivery includes:**

- 1x folding display "Style 34", incl. halogen lighting and digital print
- 1x counter case "Style" incl. worktop and digital print
  1x roll banner "Stick" incl. carry bag and digitally printed
  banner

### **WEB SERVICE**

For the best exposure for your company at an exhibition or other event, we have put together different sets for you.

Draw your visitor's attention from the first visual contact. Sets can be found at:

www.vkf.de/sets