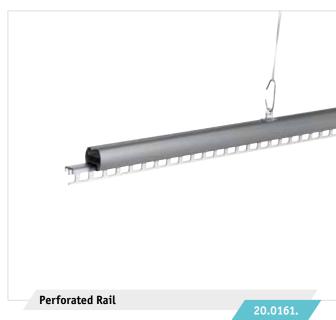

#### POSTER RAIL "HOOK"

- modern and innovative design for easy assembly
- quick exchange of posters without additional equipment
- cost-effective poster pockets are available in standard paper and custom sizes

Poster Rail "Hook"

50.0302.

#### WEB VIDEO

See how easy it is to use at:

www.vkf.de/hook-en