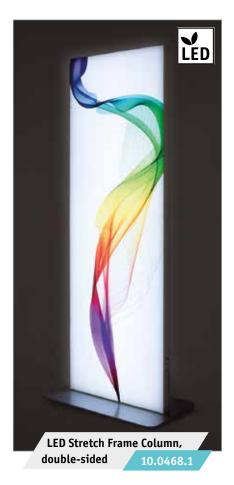

## **BANNER FRAME "TENSION WALL"**

- √ for wall-mounting
- ✓ also available with lighting
- easy to change banners with crank handle

Banner Frame "Tension Wall"

15.0262.

## **BANNER FRAME "TENSION STAND"**

- √ also available as a mobile version with weights
- √ and a permanent version to concrete in
- √ 1 and 2-sided options available
- √ also available with lighting
- √ easy to change banners with crank handle

Banner Frame "Tension Stand"

15.0263.