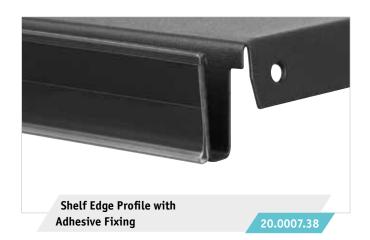

#### FIXINGS FOR CLASSIC PRICE LABELLING

Use our shelf edge and price rails to label your products at the point of sale or in storage areas. We currently offer over 300 profiles to suit different types of shelving e.g. metal, glass and wood.

## **MORE THAN JUST A PROFILE!**

Benefit from the many advantages we offer you:

- ✓ over 300 shelf edge and price rails
- ✓ cut to size
- √ insert heights of 15 -105 mm
- √ many colours
- √ various fixing types, e.g. slot-on, stick-on or magnetised
- √ choice of materials

#### **WEB SERVICE**

These and other items in our classic price labelling range can be found at: <a href="https://www.vkf.de/pricing">www.vkf.de/pricing</a>