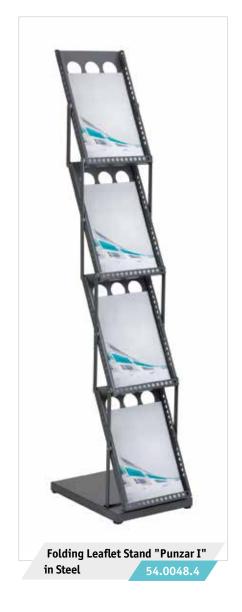

n our online shop. These might be:
  - WEB VIDEOS
     Ideas of how to use or assembly instructions.
  - WEB SERVICE
     Here you will find further information or accessories and related products.





## Visit our online shop!



Direct ordering
Enter the item code
and order.



LIVE Support

Got a question?

We're here to help!



**Innovation**Discover our new products.



Country specific shops
We're here for you
worldwide!



Trade specific products
Use our suggestions for
your field of business







#### **DISPLAY UNPACKAGED**

- √ for loose and unpackaged products
- √ simple environmentally friendly display
- √ classy design in a natural brown colour
- √ various combinations available
- √ long-lasting and easy to clean

Product Display "Jungle"

59.2858.











































# THE NEW GENERATION OF PAVEMENT SIGNS!

- ✓ thick, UV-stabilised cover sheets
- ✓ posters and covers don't slip
- waterproof thanks to new sealing technology
- with spring technology for stability even in "stormy weather"

Waterproof Pavement Sign WindSign "Seal"

50.0298.



#### WEB VIDEO

See how easy it is to assemble at:

www.vkf.de/seal-en













































#### WATERPROOF POSTER POCKETS

- √ ideal for use in damp areas or outdoors
- ✓ protects against damp, wet and dirt
- Available in sizes A0-A6 as well as custom sizes
- $\checkmark$  can be custom printed

Waterproof Poster Pocket

26.0007























## SHELF OPTIMISATION AT THE POINT OF SALE











## WEB SERVICE



These and other items in our shelf optimisation range