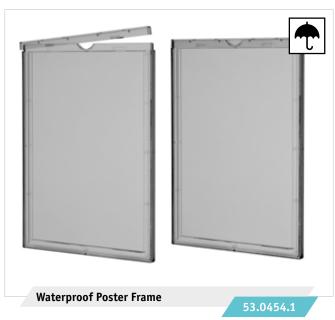

#### WATERPROOF POSTER POCKETS

- √ ideal for use in damp areas or outdoors
- ✓ protects against damp, wet and dirt
- Available in sizes A0-A6 as well as custom sizes
- $\checkmark$  can be custom printed

Waterproof Poster Pocket

26.0007