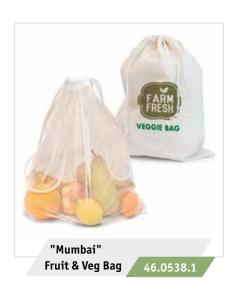

## **NATURAL DISPLAY**

Products with this symbol help by reducing the amount of packaging in retail. Waste is avoided without compromising on the attractiveness of the display. It also allows the customer to purchase just the quantity required.