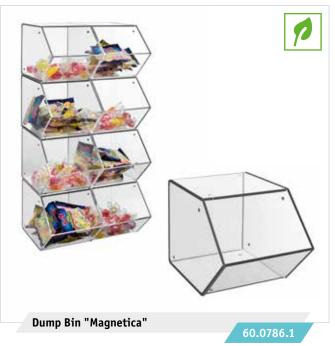

#### **DISPLAY UNPACKAGED**

- √ for loose and unpackaged products
- √ simple environmentally friendly display
- √ classy design in a natural brown colour
- √ various combinations available
- √ long-lasting and easy to clean

Product Display "Jungle"

59.2858.