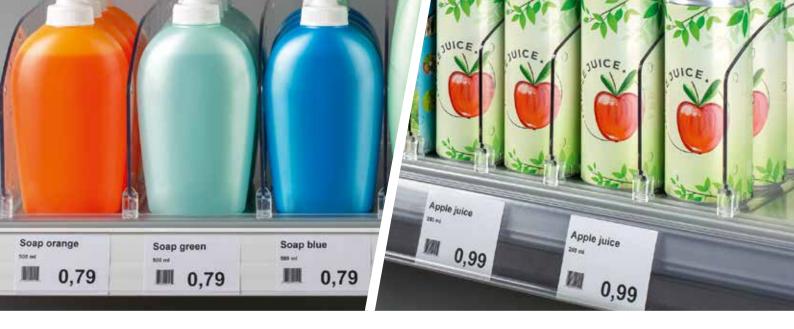

#### FIXINGS FOR CLASSIC PRICE LABELLING

Use our shelf edge and price rails to label your products at the point of sale or in storage areas. We currently offer over 300 profiles to suit different types of shelving e.g. metal, glass and wood.

## **MORE THAN JUST A PROFILE!**

Benefit from the many advantages we offer you:

- ✓ over 300 shelf edge and price rails
- ✓ cut to size
- √ insert heights of 15 -105 mm
- √ many colours
- √ various fixing types, e.g. slot-on, stick-on or magnetised
- √ choice of materials