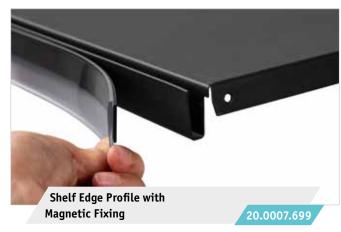

#### FIXINGS FOR CLASSIC PRICE LABELLING

Use our shelf edge and price rails to label your products at the point of sale or in storage areas. We currently offer over 300 profiles to suit different types of shelving e.g. metal, glass and wood.

## **MORE THAN JUST A PROFILE!**

Benefit from the many advantages we offer you:

- ✓ over 300 shelf edge and price rails
- ✓ cut to size
- √ insert heights of 15 -105 mm
- √ many colours
- √ various fixing types, e.g. slot-on, stick-on or magnetised
- √ choice of materials

#### **WEB SERVICE**

These and other items in our classic price labelling range can be found at: <a href="https://www.vkf.de/pricing">www.vkf.de/pricing</a>