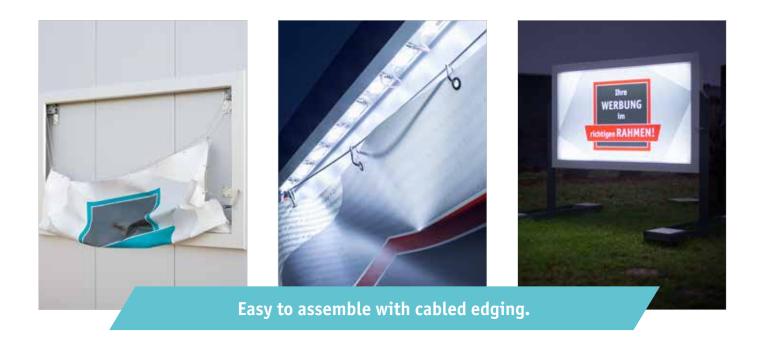

# YOUR ADVERT IN A NEW LIGHT

- modular, double-sided aluminium frame with efficient LED lighting
- easy to change the fabric banners with silicone keder edging
- ✓ assembled in just 5 stages without tools
- √ easy to transport in a portable box

LED Light Wall "Easy Up Mobile"

10.0511.1

### WEB VIDEO

See how easy it is to use at:

www.vkf.de/easyupmobile-en

**13** 