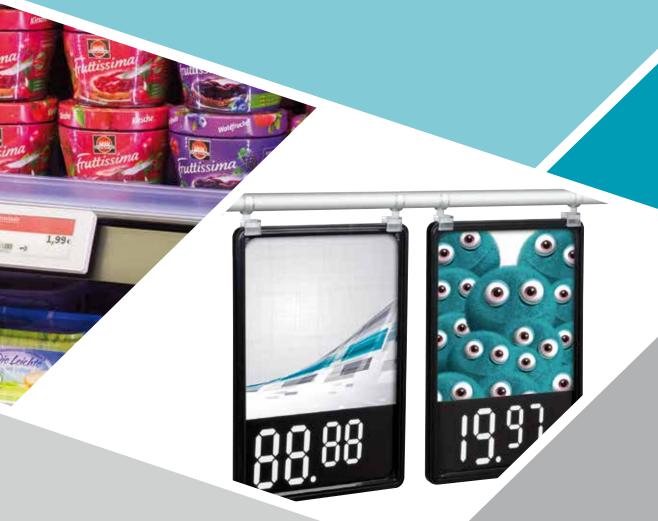

## **Pricing Displays**

Our complete range can be found at www.vkf.de/pd

#### LABELS FOR ELECTRONIC PRICING

- ✓ realtime price and product adjustments
- √ centralised price regulation and monitoring
- ✓ interactive price labelling through NFC and QR codes
- networking between checkout, online shop and electronic price labels directly on the shelf
- ✓ stock monitoring and inventory mode
- ✓ wide range of fixing solutions