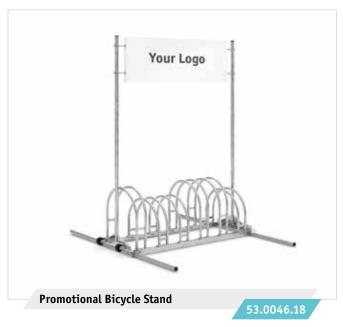

## **MORE THAN JUST A PROFILE!**

Benefit from the many advantages we offer you:

- ✓ over 300 shelf edge and price rails
- ✓ cut to size
- √ insert heights of 15 -105 mm
- √ many colours
- √ various fixing types, e.g. slot-on, stick-on or magnetised
- √ choice of materials



#### **WEB SERVICE**



These and other items in our classic price labelling range can be found at: <a href="https://www.vkf.de/pricing">www.vkf.de/pricing</a>

















#### POSTER RAIL "HOOK"

- modern and innovative design for easy assembly
- quick exchange of posters without additional equipment
- cost-effective poster pockets are available in standard paper and custom sizes

Poster Rail "Hook"

50.0302.









#### WEB VIDEO

See how easy it is to use at:

www.vkf.de/hook-en























## **BANNER FRAME "TENSION WALL"**

- √ for wall-mounting
- ✓ also available with lighting
- easy to change banners with crank handle

Banner Frame "Tension Wall"

15.0262.

## **BANNER FRAME "TENSION STAND"**

- √ also available as a mobile version with weights
- √ and a permanent version to concrete in
- √ 1 and 2-sided options available
- √ also available with lighting
- √ easy to change banners with crank handle

Banner Frame "Tension Stand"

15.0263.









# FIX AND HOLD THEIR ATTENTION!

- √ magnets with up 25 kg load capacity
- √ hang with simple and strong chains
- ✓ stylish cable fixings
- $\checkmark$  simple clip and clamp fixings for price cards





























# **Retail Displays**

Our complete range can be found at: www.vkf.de/rd





### THE VARI