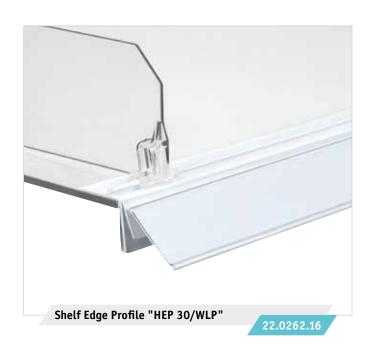

#### FIXINGS FOR CLASSIC PRICE LABELLING

Use our shelf edge and price rails to label your products at the point of sale or in storage areas. We currently offer over 300 profiles to suit different types of shelving e.g. metal, glass and wood.

## **MORE THAN JUST A PROFILE!**

Benefit from the many advantages we offer you:

- ✓ over 300 shelf edge and price rails
- ✓ cut to size
- √ insert heights of 15 -105 mm
- √ many colours
- √ various fixing types, e.g. slot-on, stick-on or magnetised
- √ choice of materials

#### **WEB SERVICE**

These and other items in our classic price labelling range can be found at: <a href="https://www.vkf.de/pricing">www.vkf.de/pricing</a>