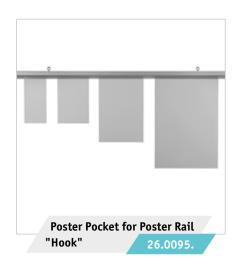

#### POSTER RAIL "HOOK"

- modern and innovative design for easy assembly
- quick exchange of posters without additional equipment
- cost-effective poster pockets are available in standard paper and custom sizes

Poster Rail "Hook"

50.0302.