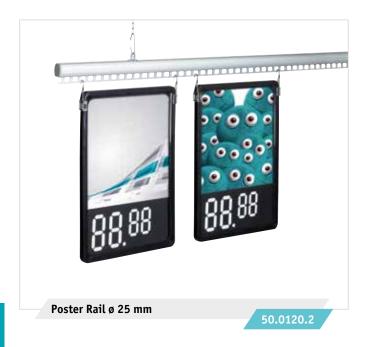

#### POSTER RAIL "HOOK"

- modern and innovative design for easy assembly
- quick exchange of posters without additional equipment
- cost-effective poster pockets are available in standard paper and custom sizes

Poster Rail "Hook"

50.0302.