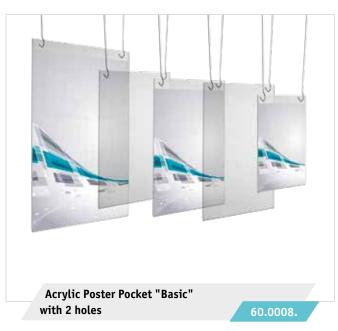

#### WATERPROOF POSTER POCKETS

- √ ideal for use in damp areas or outdoors
- ✓ protects against damp, wet and dirt
- Available in sizes A0-A6 as well as custom sizes
- $\checkmark$  can be custom printed

Waterproof Poster Pocket

26.0007