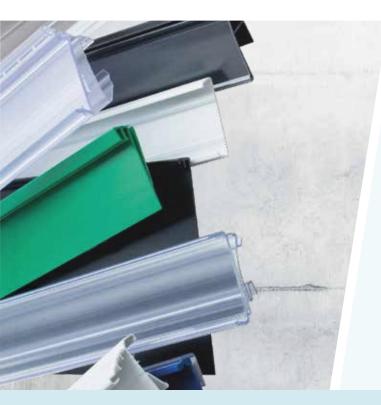

#### FIXINGS FOR CLASSIC PRICE LABELLING

Use our shelf edge and price rails to label your products at the point of sale or in storage areas. We currently offer over 300 profiles to suit different types of shelving e.g. metal, glass and wood.

## **MORE THAN JUST A PROFILE!**

Benefit from the many advantages we offer you:

- ✓ over 300 shelf edge and price rails
- ✓ cut to size
- √ insert heights of 15 -105 mm
- √ many colours
- √ various fixing types, e.g. slot-on, stick-on or magnetised
- √ choice of materials