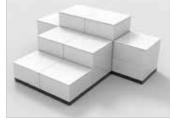

# **EASY CUBES**

# 3 parts - a thousand opportunities

- ✓ modular slot together system
- assemble without tools
- √ simple to reconfigure
- ✓ custom printed for product displays:
  - in display windows
  - in island displays
  - in entrance lobbies etc.

Display Topper for EasyCubes

60.0106.541 60.0106.542

Plinth Showcase for EasyCubes

80.1051.

- available in black or white
- 16 cubes
- 8 matching covers and 8 floors
- infinite configurations
- for use in store, at exhibitions or in display windows