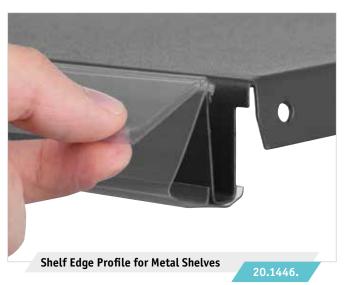

#### FIXINGS FOR CLASSIC PRICE LABELLING

Use our shelf edge and price rails to label your products at the point of sale or in storage areas. We currently offer over 300 profiles to suit different types of shelving e.g. metal, glass and wood.

## **MORE THAN JUST A PROFILE!**

Benefit from the many advantages we offer you:

- ✓ over 300 shelf edge and price rails
- ✓ cut to size
- √ insert heights of 15 -105 mm
- √ many colours
- √ various fixing types, e.g. slot-on, stick-on or magnetised
- √ choice of materials

#### **WEB SERVICE**

These and other items in our classic price labelling range can be found at: <a href="https://www.vkf.de/pricing">www.vkf.de/pricing</a>