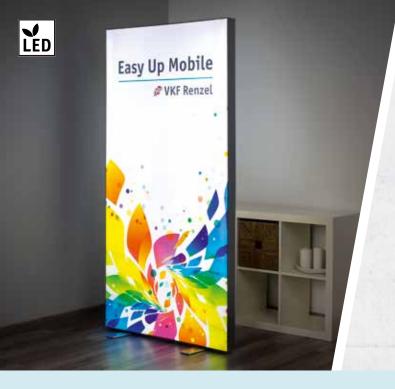

# YOUR ADVERT IN A NEW LIGHT

- modular, double-sided aluminium frame with efficient LED lighting
- easy to change the fabric banners with silicone keder edging
- ✓ assembled in just 5 stages without tools
- √ easy to transport in a portable box

LED Light Wall "Easy Up Mobile"

10.0511.1

### WEB VIDEO

See how easy it is to use at:

www.vkf.de/easyupmobile-en

**13** 