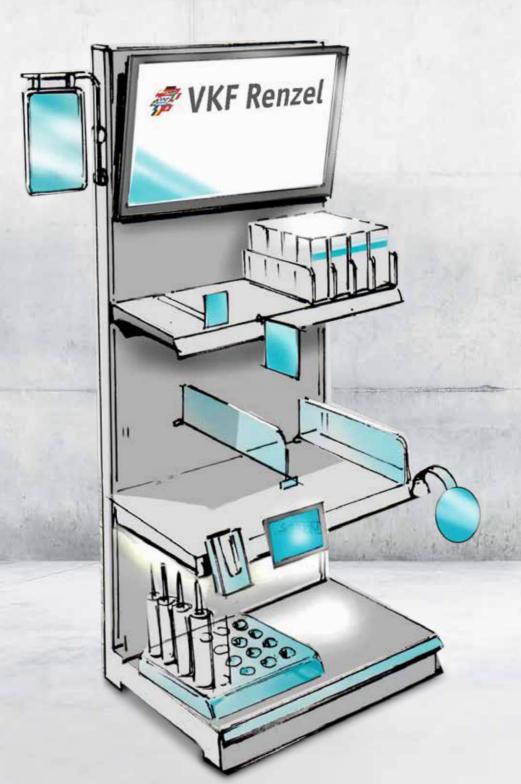

## SHELF OPTIMISATION AT THE POINT OF SALE

## WEB SERVICE

These and other items in our shelf optimisation range can be found at: www.vkf.de/shelf

5