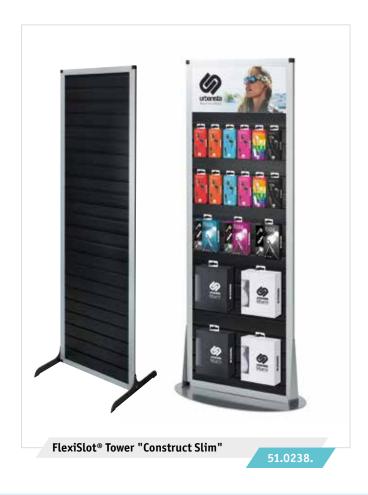

### THE VARIABLE SLATWALL PRESENTATION SYSTEM

- ✓ slatwall profile made from plastic
- √ to configure your salesroom or exhibition stand
- √ FlexiSlot® systems are available as:
  - wallmounted displays
  - floorstanding displays
  - counter-top displays
  - modular components
- √ in our in-house production we can make custom models as well as standards
- √ flexible product presentation with a range of accessories
- √ also available as a RENA Version