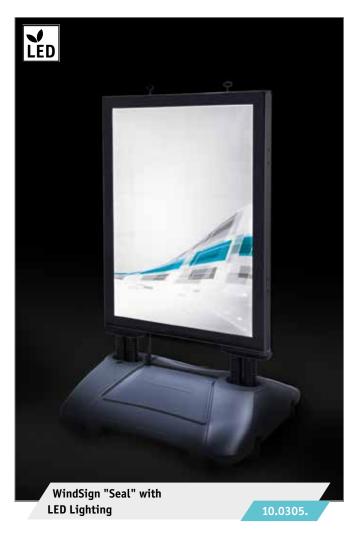

# THE NEW GENERATION OF PAVEMENT SIGNS!

- ✓ thick, UV-stabilised cover sheets
- ✓ posters and covers don't slip
- waterproof thanks to new sealing technology
- with spring technology for stability even in "stormy weather"

Waterproof Pavement Sign WindSign "Seal"

50.0298.

#### WEB VIDEO

See how easy it is to assemble at:

www.vkf.de/seal-en