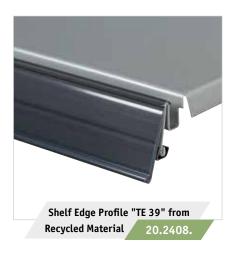

#### FIXINGS FOR CLASSIC PRICE LABELLING

Use our shelf edge and price rails to label your products at the point of sale or in storage areas. We currently offer over 300 profiles to suit different types of shelving e.g. metal, glass and wood.

## **MORE THAN JUST A PROFILE!**

Benefit from the many advantages we offer you:

- ✓ over 300 shelf edge and price rails
- ✓ cut to size
- √ insert heights of 15 -105 mm
- √ many colours
- √ various fixing types, e.g. slot-on, stick-on or magnetised
- √ choice of materials

### RECYCLED MATERIAL

Products with this symbol are made or plastics or other materials that have been recycled.

VKF Renzel regularly checks in which fields recycled materials can be used. In this way resources can be conserved and material life cycles closed.