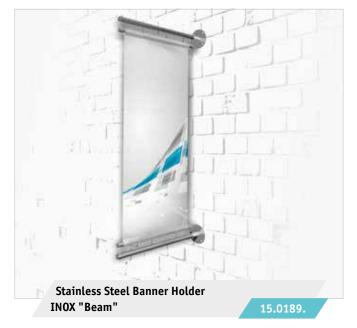

## **MORE THAN JUST A PROFILE!**

Benefit from the many advantages we offer you:

- ✓ over 300 shelf edge and price rails
- ✓ cut to size
- √ insert heights of 15 -105 mm
- √ many colours
- √ various fixing types, e.g. slot-on, stick-on or magnetised
- √ choice of materials



#### **WEB SERVICE**



These and other items in our classic price labelling range can be found at: <a href="https://www.vkf.de/pricing">www.vkf.de/pricing</a>

















#### POSTER RAIL "HOOK"

- modern and innovative design for easy assembly
- quick exchange of posters without additional equipment
- cost-effective poster pockets are available in standard paper and custom sizes

Poster Rail "Hook"

50.0302.









#### WEB VIDEO

See how easy it is to use at:

www.vkf.de/hook-en























## **BANNER FRAME "TENSION WALL"**

- √ for wall-mounting
- ✓ also available with lighting
- easy to change banners with crank handle

Banner Frame "Tension Wall"

15.0262.

## **BANNER FRAME "TENSION STAND"**

- √ also available as a mobile version with weights
- √ and a permanent version to concrete in
- √ 1 and 2-sided options available
- √ also available with lighting
- √ easy to change banners with crank handle

Banner Frame "Tension Stand"

15.0263.









# FIX AND HOLD THEIR ATTENTION!

- √ magnets with up 25 kg load capacity
- √ hang with simple and strong chains
- ✓ stylish cable fixings
- $\checkmark$  simple clip and clamp fixings for price cards





























# **Retail Displays**

Our complete range can be found at: www.vkf.de/rd





### THE VARIAB