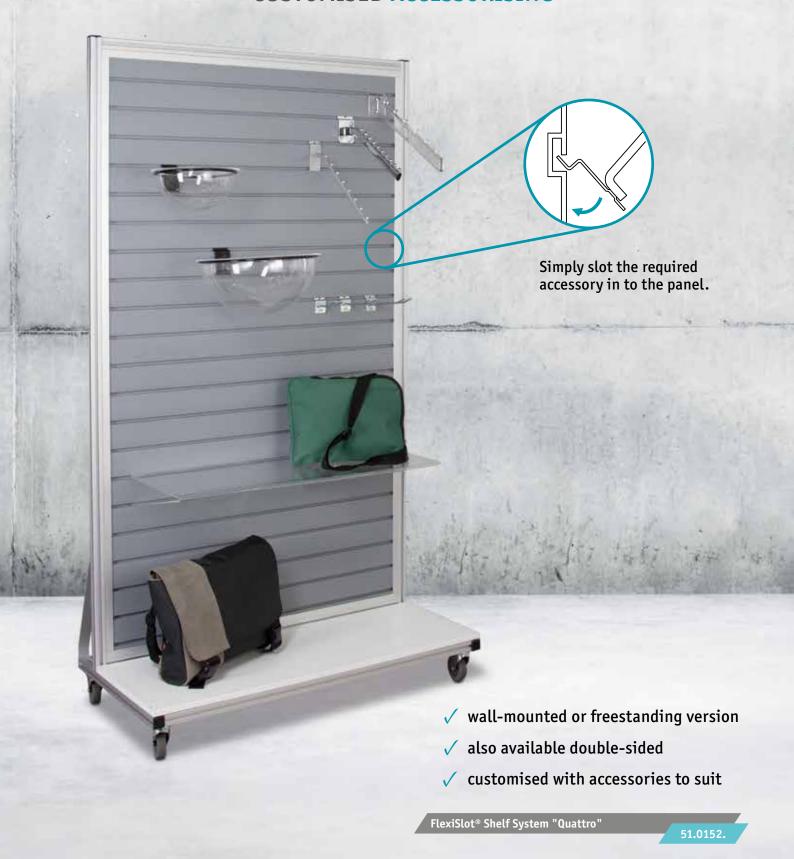

### THE VARIABLE SLATWALL PRESENTATION SYSTEM

- ✓ slatwall profile made from plastic
- √ to configure your salesroom or exhibition stand
- √ FlexiSlot® systems are available as:
  - wallmounted displays
  - floorstanding displays
  - counter-top displays
  - modular components
- √ in our in-house production we can make custom models as well as standards
- √ flexible product presentation with a range of accessories
- √ also available as a RENA Version

# **CUSTOMISED ACCESSORISING**

# **WEB SERVICE**

Create your own shelving system now at: www.vkf.de/sw

# **EXTENSIVE SLATWALL ACCESSORIES**