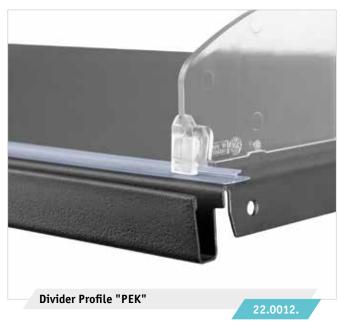

#### FIXINGS FOR CLASSIC PRICE LABELLING

Use our shelf edge and price rails to label your products at the point of sale or in storage areas. We currently offer over 300 profiles to suit different types of shelving e.g. metal, glass and wood.

## **MORE THAN JUST A PROFILE!**

Benefit from the many advantages we offer you:

- ✓ over 300 shelf edge and price rails
- ✓ cut to size
- √ insert heights of 15 -105 mm
- √ many colours
- √ various fixing types, e.g. slot-on, stick-on or magnetised
- √ choice of materials

#### **WEB SERVICE**

These and other items in our classic price labelling range can be found at: <a href="https://www.vkf.de/pricing">www.vkf.de/pricing</a>