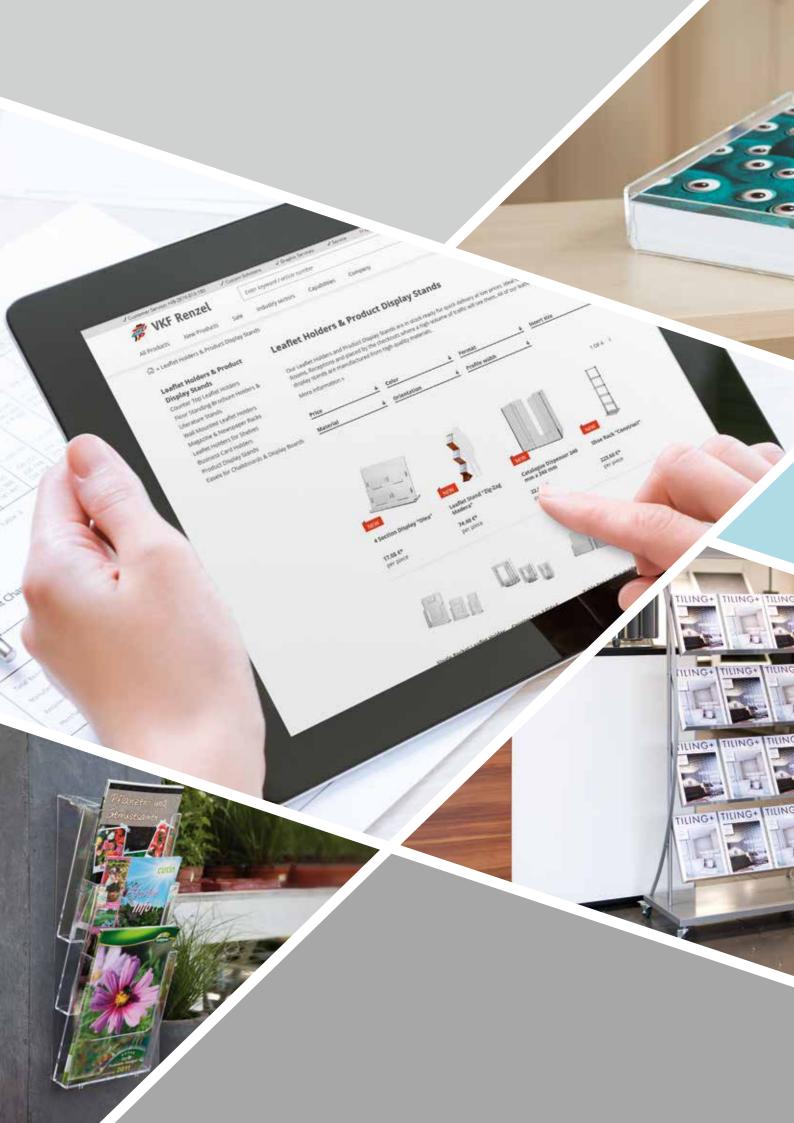

#### THE VKF TO GO CATALOGUE ...

- ... offers you a quick overview of our wide range.
- ... creates a link between catalogue and online shop.
  Each section can be found in our shop.
- ... is inspired and informed.
  The VKF TO GO catalogue offers QR codes and shortlinks which lead to further information in our online shop. These might be:
  - WEB VIDEOS
     Ideas of how to use or assembly instructions.
  - WEB SERVICE
     Here you will find further information or accessories and related products.

## Visit our online shop!

Direct ordering
Enter the item code
and order.

LIVE Support

Got a question?

We're here to help!

**Innovation**Discover our new products.

Country specific shops
We're here for you
worldwide!