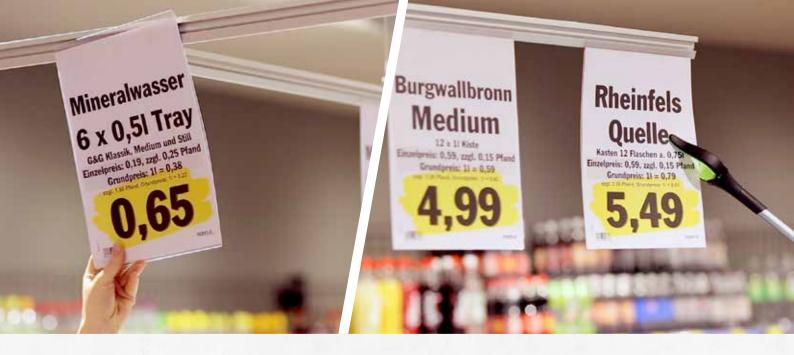

#### FIXINGS FOR CLASSIC PRICE LABELLING

Use our shelf edge and price rails to label your products at the point of sale or in storage areas. We currently offer over 300 profiles to suit different types of shelving e.g. metal, glass and wood.

## **MORE THAN JUST A PROFILE!**

Benefit from the many advantages we offer you:

- ✓ over 300 shelf edge and price rails
- ✓ cut to size
- √ insert heights of 15 -105 mm
- √ many colours
- √ various fixing types, e.g. slot-on, stick-on or magnetised
- √ choice of materials