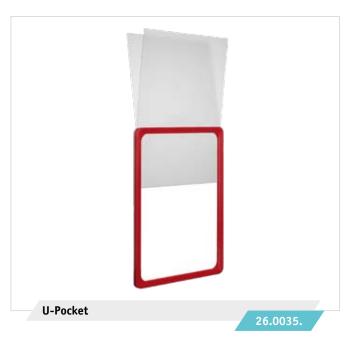

#### WATERPROOF POSTER POCKETS

- √ ideal for use in damp areas or outdoors
- ✓ protects against damp, wet and dirt
- Available in sizes A0-A6 as well as custom sizes
- $\checkmark$  can be custom printed

Waterproof Poster Pocket

26.0007