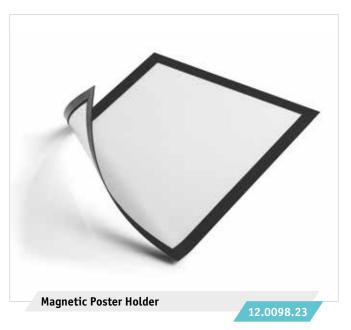

#### FIXINGS FOR CLASSIC PRICE LABELLING

Use our shelf edge and price rails to label your products at the point of sale or in storage areas. We currently offer over 300 profiles to suit different types of shelving e.g. metal, glass and wood.

## **MORE THAN JUST A PROFILE!**

Benefit from the many advantages we offer you:

- ✓ over 300 shelf edge and price rails
- ✓ cut to size
- √ insert heights of 15 -105 mm
- √ many colours
- √ various fixing types, e.g. slot-on, stick-on or magnetised
- √ choice of materials

#### **WEB SERVICE**

These and other items in our classic price labelling range can be found at: <a href="https://www.vkf.de/pricing">www.vkf.de/pricing</a>