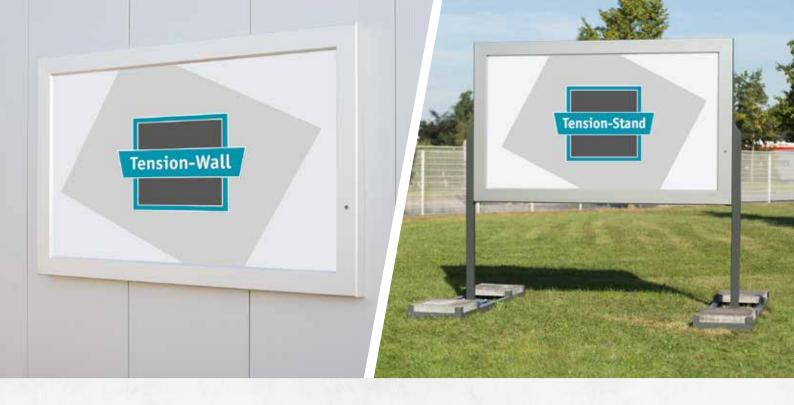

## **BANNER FRAME "TENSION WALL"**

- √ for wall-mounting
- ✓ also available with lighting
- easy to change banners with crank handle

Banner Frame "Tension Wall"

15.0262.

## **BANNER FRAME "TENSION STAND"**

- √ also available as a mobile version with weights
- √ and a permanent version to concrete in
- √ 1 and 2-sided options available
- √ also available with lighting
- √ easy to change banners with crank handle

Banner Frame "Tension Stand"

15.0263.