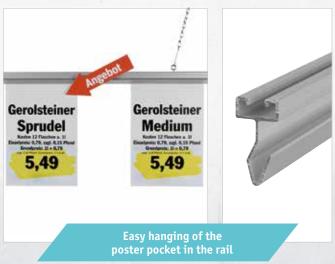

#### POSTER RAIL "HOOK"

- modern and innovative design for easy assembly
- quick exchange of posters without additional equipment
- cost-effective poster pockets are available in standard paper and custom sizes

Poster Rail "Hook"

50.0302.