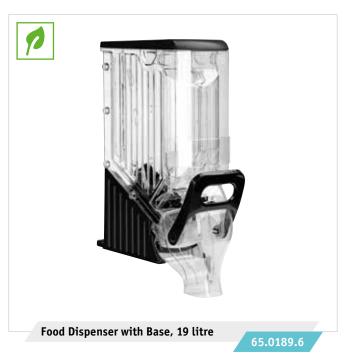

#### **DISPLAY UNPACKAGED**

- √ for loose and unpackaged products
- √ simple environmentally friendly display
- √ classy design in a natural brown colour
- √ various combinations available
- √ long-lasting and easy to clean

Product Display "Jungle"

59.2858.