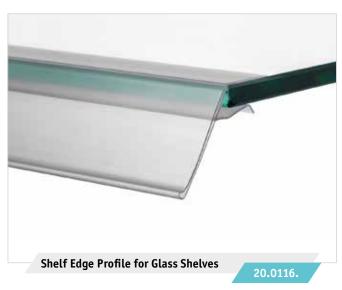

#### FIXINGS FOR CLASSIC PRICE LABELLING

Use our shelf edge and price rails to label your products at the point of sale or in storage areas. We currently offer over 300 profiles to suit different types of shelving e.g. metal, glass and wood.

## **MORE THAN JUST A PROFILE!**

Benefit from the many advantages we offer you:

- ✓ over 300 shelf edge and price rails
- ✓ cut to size
- √ insert heights of 15 -105 mm
- √ many colours
- √ various fixing types, e.g. slot-on, stick-on or magnetised
- √ choice of materials