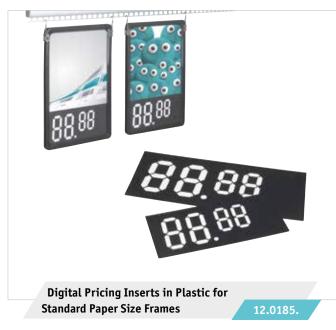

#### LABELS FOR ELECTRONIC PRICING

- ✓ realtime price and product adjustments
- √ centralised price regulation and monitoring
- ✓ interactive price labelling through NFC and QR codes
- networking between checkout, online shop and electronic price labels directly on the shelf
- ✓ stock monitoring and inventory mode
- ✓ wide range of fixing solutions