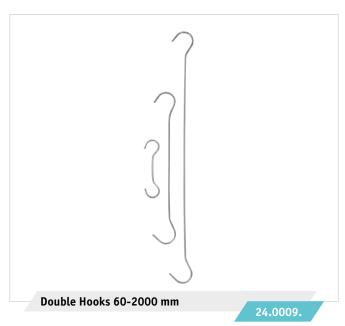

ok"

50.0302.









#### WEB VIDEO

See how easy it is to use at:

www.vkf.de/hook-en























## **BANNER FRAME "TENSION WALL"**

- √ for wall-mounting
- ✓ also available with lighting
- easy to change banners with crank handle

Banner Frame "Tension Wall"

15.0262.

## **BANNER FRAME "TENSION STAND"**

- √ also available as a mobile version with weights
- √ and a permanent version to concrete in
- √ 1 and 2-sided options available
- √ also available with lighting
- √ easy to change banners with crank handle

Banner Frame "Tension Stand"

15.0263.









# FIX AND HOLD THEIR ATTENTION!

- √ magnets with up 25 kg load capacity
- √ hang with simple and strong chains
- ✓ stylish cable fixings
- $\checkmark$  simple clip and clamp fixings for price cards





























# **Retail Displays**

Our complete range can be found at: www.vkf.de/rd





### THE VARIABLE SLATWALL PRESENTATION SYSTEM

- ✓ slatwall profile made from plastic
- √ to configure your salesroom or exhibition stand
- √ FlexiSlot® systems are available as:
  - wallmounted displays
  - floorstanding displays
  - counter-top displays
  - modular components
- √ in our in-house production we can make custom models as well as standards
- √ flexible product presentation with a range of accessories
- √ also available as a RENA Version

  √ also available as a REN



(see chapter 14)



# **COLOUR IT UP!**

- numerous standard colours
- √ bespoke RAL colours for 500+ metres





### WEB VIDEO

See how easy it is to use at:

www.vkf.de/flexislot-en







# FLEXISLOT® TOWER "YORK" ADVERTI