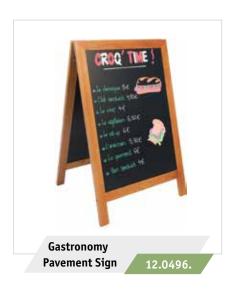

# THE NEW GENERATION OF PAVEMENT SIGNS!

- ✓ thick, UV-stabilised cover sheets
- ✓ posters and covers don't slip
- waterproof thanks to new sealing technology
- with spring technology for stability even in "stormy weather"

Waterproof Pavement Sign WindSign "Seal"

50.0298.