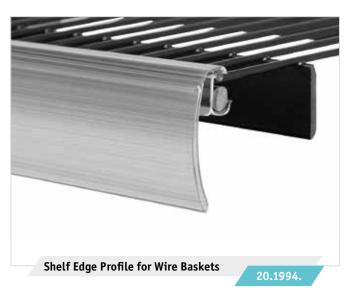

#### FIXINGS FOR CLASSIC PRICE LABELLING

Use our shelf edge and price rails to label your products at the point of sale or in storage areas. We currently offer over 300 profiles to suit different types of shelving e.g. metal, glass and wood.

## **MORE THAN JUST A PROFILE!**

Benefit from the many advantages we offer you:

- ✓ over 300 shelf edge and price rails
- ✓ cut to size
- √ insert heights of 15 -105 mm
- √ many colours
- √ various fixing types, e.g. slot-on, stick-on or magnetised
- √ choice of materials

#### **WEB SERVICE**

These and other items in our classic price labelling range can be found at: <a href="https://www.vkf.de/pricing">www.vkf.de/pricing</a>