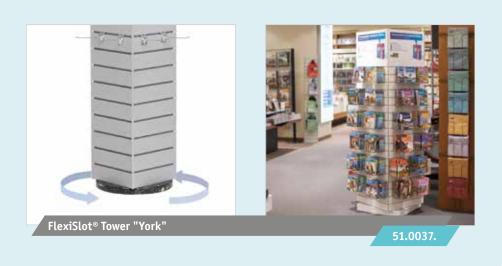

# FLEXISLOT® TOWER "YORK" ADVERTISING IN THE TWINKLING OF AN EYE

- √ 4-sided product presentation
- ✓ optionally with rotating element for optimum viewing possibilities
- ✓ stable steel or marble base
- ✓ silver anodised aluminium edges give a discreet frame
- √ can be individually equipped with accessories