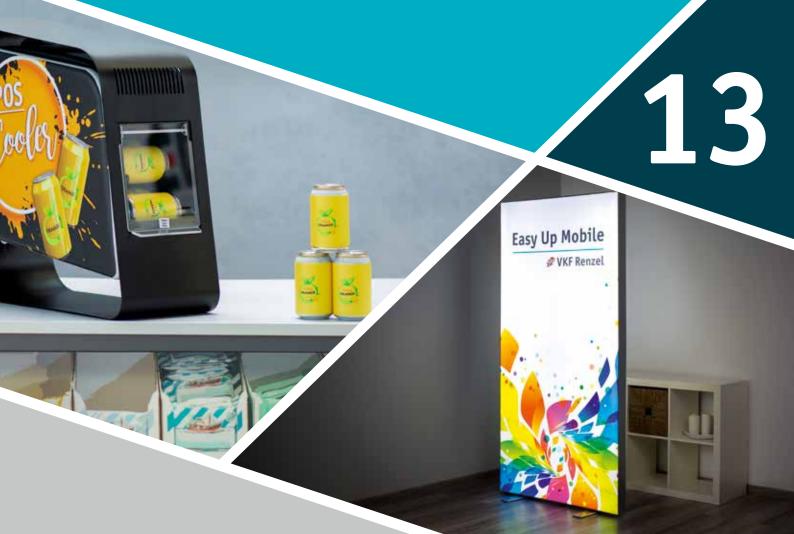

# YOUR ADVERT IN A NEW LIGHT

- modular, double-sided aluminium frame with efficient LED lighting
- easy to change the fabric banners with silicone keder edging
- ✓ assembled in just 5 stages without tools
- √ easy to transport in a portable box

LED Light Wall "Easy Up Mobile"

10.0511.1

### WEB VIDEO

See how easy it is to use at:

www.vkf.de/easyupmobile-en

**13** 