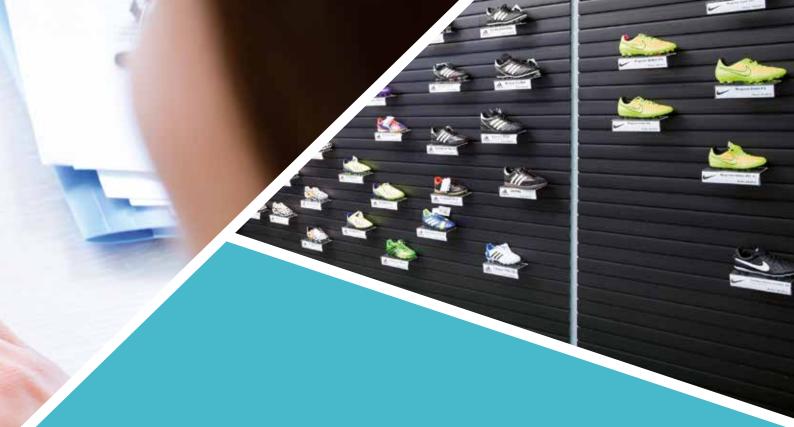

### THE VARIABLE SLATWALL PRESENTATION SYSTEM

- ✓ slatwall profile made from plastic
- √ to configure your salesroom or exhibition stand
- √ FlexiSlot® systems are available as:
  - wallmounted displays
  - floorstanding displays
  - counter-top displays
  - modular components
- √ in our in-house production we can make custom models as well as standards
- √ flexible product presentation with a range of accessories
- √ also available as a RENA Version

### WEB VIDEO

See how easy it is to use at:

www.vkf.de/flexislot-en