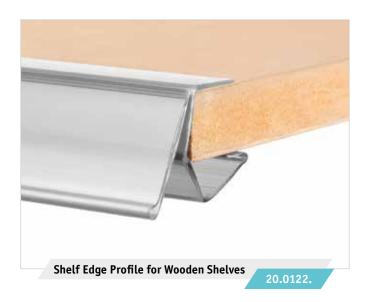

#### FIXINGS FOR CLASSIC PRICE LABELLING

Use our shelf edge and price rails to label your products at the point of sale or in storage areas. We currently offer over 300 profiles to suit different types of shelving e.g. metal, glass and wood.

## **MORE THAN JUST A PROFILE!**

Benefit from the many advantages we offer you:

- ✓ over 300 shelf edge and price rails
- ✓ cut to size
- √ insert heights of 15 -105 mm
- √ many colours
- √ various fixing types, e.g. slot-on, stick-on or magnetised
- √ choice of materials