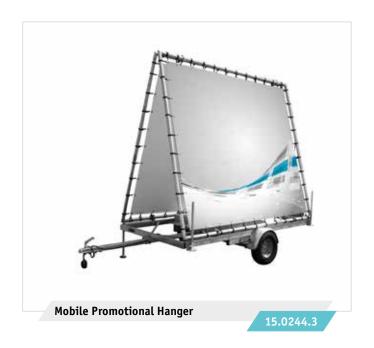

## **MORE THAN JUST A PROFILE!**

Benefit from the many advantages we offer you:

- ✓ over 300 shelf edge and price rails
- ✓ cut to size
- √ insert heights of 15 -105 mm
- √ many colours
- √ various fixing types, e.g. slot-on, stick-on or magnetised
- √ choice of materials



#### **WEB SERVICE**



These and other items in our classic price labelling range can be found at: <a href="https://www.vkf.de/pricing">www.vkf.de/pricing</a>

















#### POSTER RAIL "HOOK"

- modern and innovative design for easy assembly
- quick exchange of posters without additional equipment
- cost-effective poster pockets are available in standard paper and custom sizes

Poster Rail "Hook"

50.0302.









#### WEB VIDEO

See how easy it is to use at:

www.vkf.de/hook-en























## **BANNER FRAME "TENSION WALL"**

- √ for wall-mounting
- ✓ also available with lighting
- easy to change banners with crank handle

Banner Frame "Tension Wall"

15.0262.

## **BANNER FRAME "TENSION STAND"**

- √ also available as a mobile version with weights
- √ and a permanent version to concrete in
- √ 1 and 2-sided options available
- √ also available with lighting
- √ easy to change banners with crank handle

Banner Frame "Tension Stand"

15.0263.









# FIX AND HOLD THEIR ATTENTION!

- √ magnets with up 25 kg load capacity
- √ hang with simple and strong chains
- ✓ stylish cable fixings
- $\checkmark$  simple clip and clamp fixings for price cards





























# **Retail Displays**

Our complete range can be found at: www.vkf.de/rd





### THE VA