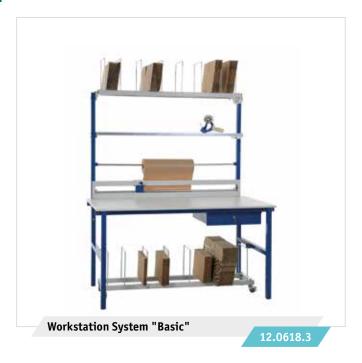

# ORGANISATION & SAFETY AT WORK

- ✓ organisation for offices and workstations
- √ escape route identification
- ✓ environmentally friendly waste disposal
- √ directional signage
- √ instructional and prohibition signage
- ✓ employee identification with name badges